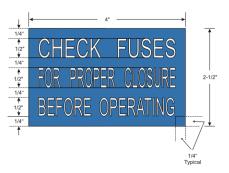

### **Material Standards**

1000127.1 Check Fuses Label

Revision 2 Dec 20, 2010

# 1. Scope

This specification applies to District Material ID 1000127 equipment decals as illustrated.

### 3. Size

Labels shall be 2-1/2" high x 4" wide. Text legend shall be printed 1/2" high. The border shall extend beyond 1/4" beyond copy text on all four sides. There shall be 1/2" of space between lines of text.

#### 4. Color

UV resistant blue (Pantone Color Formula Guide #285C) opaque background with white reversed out copy.